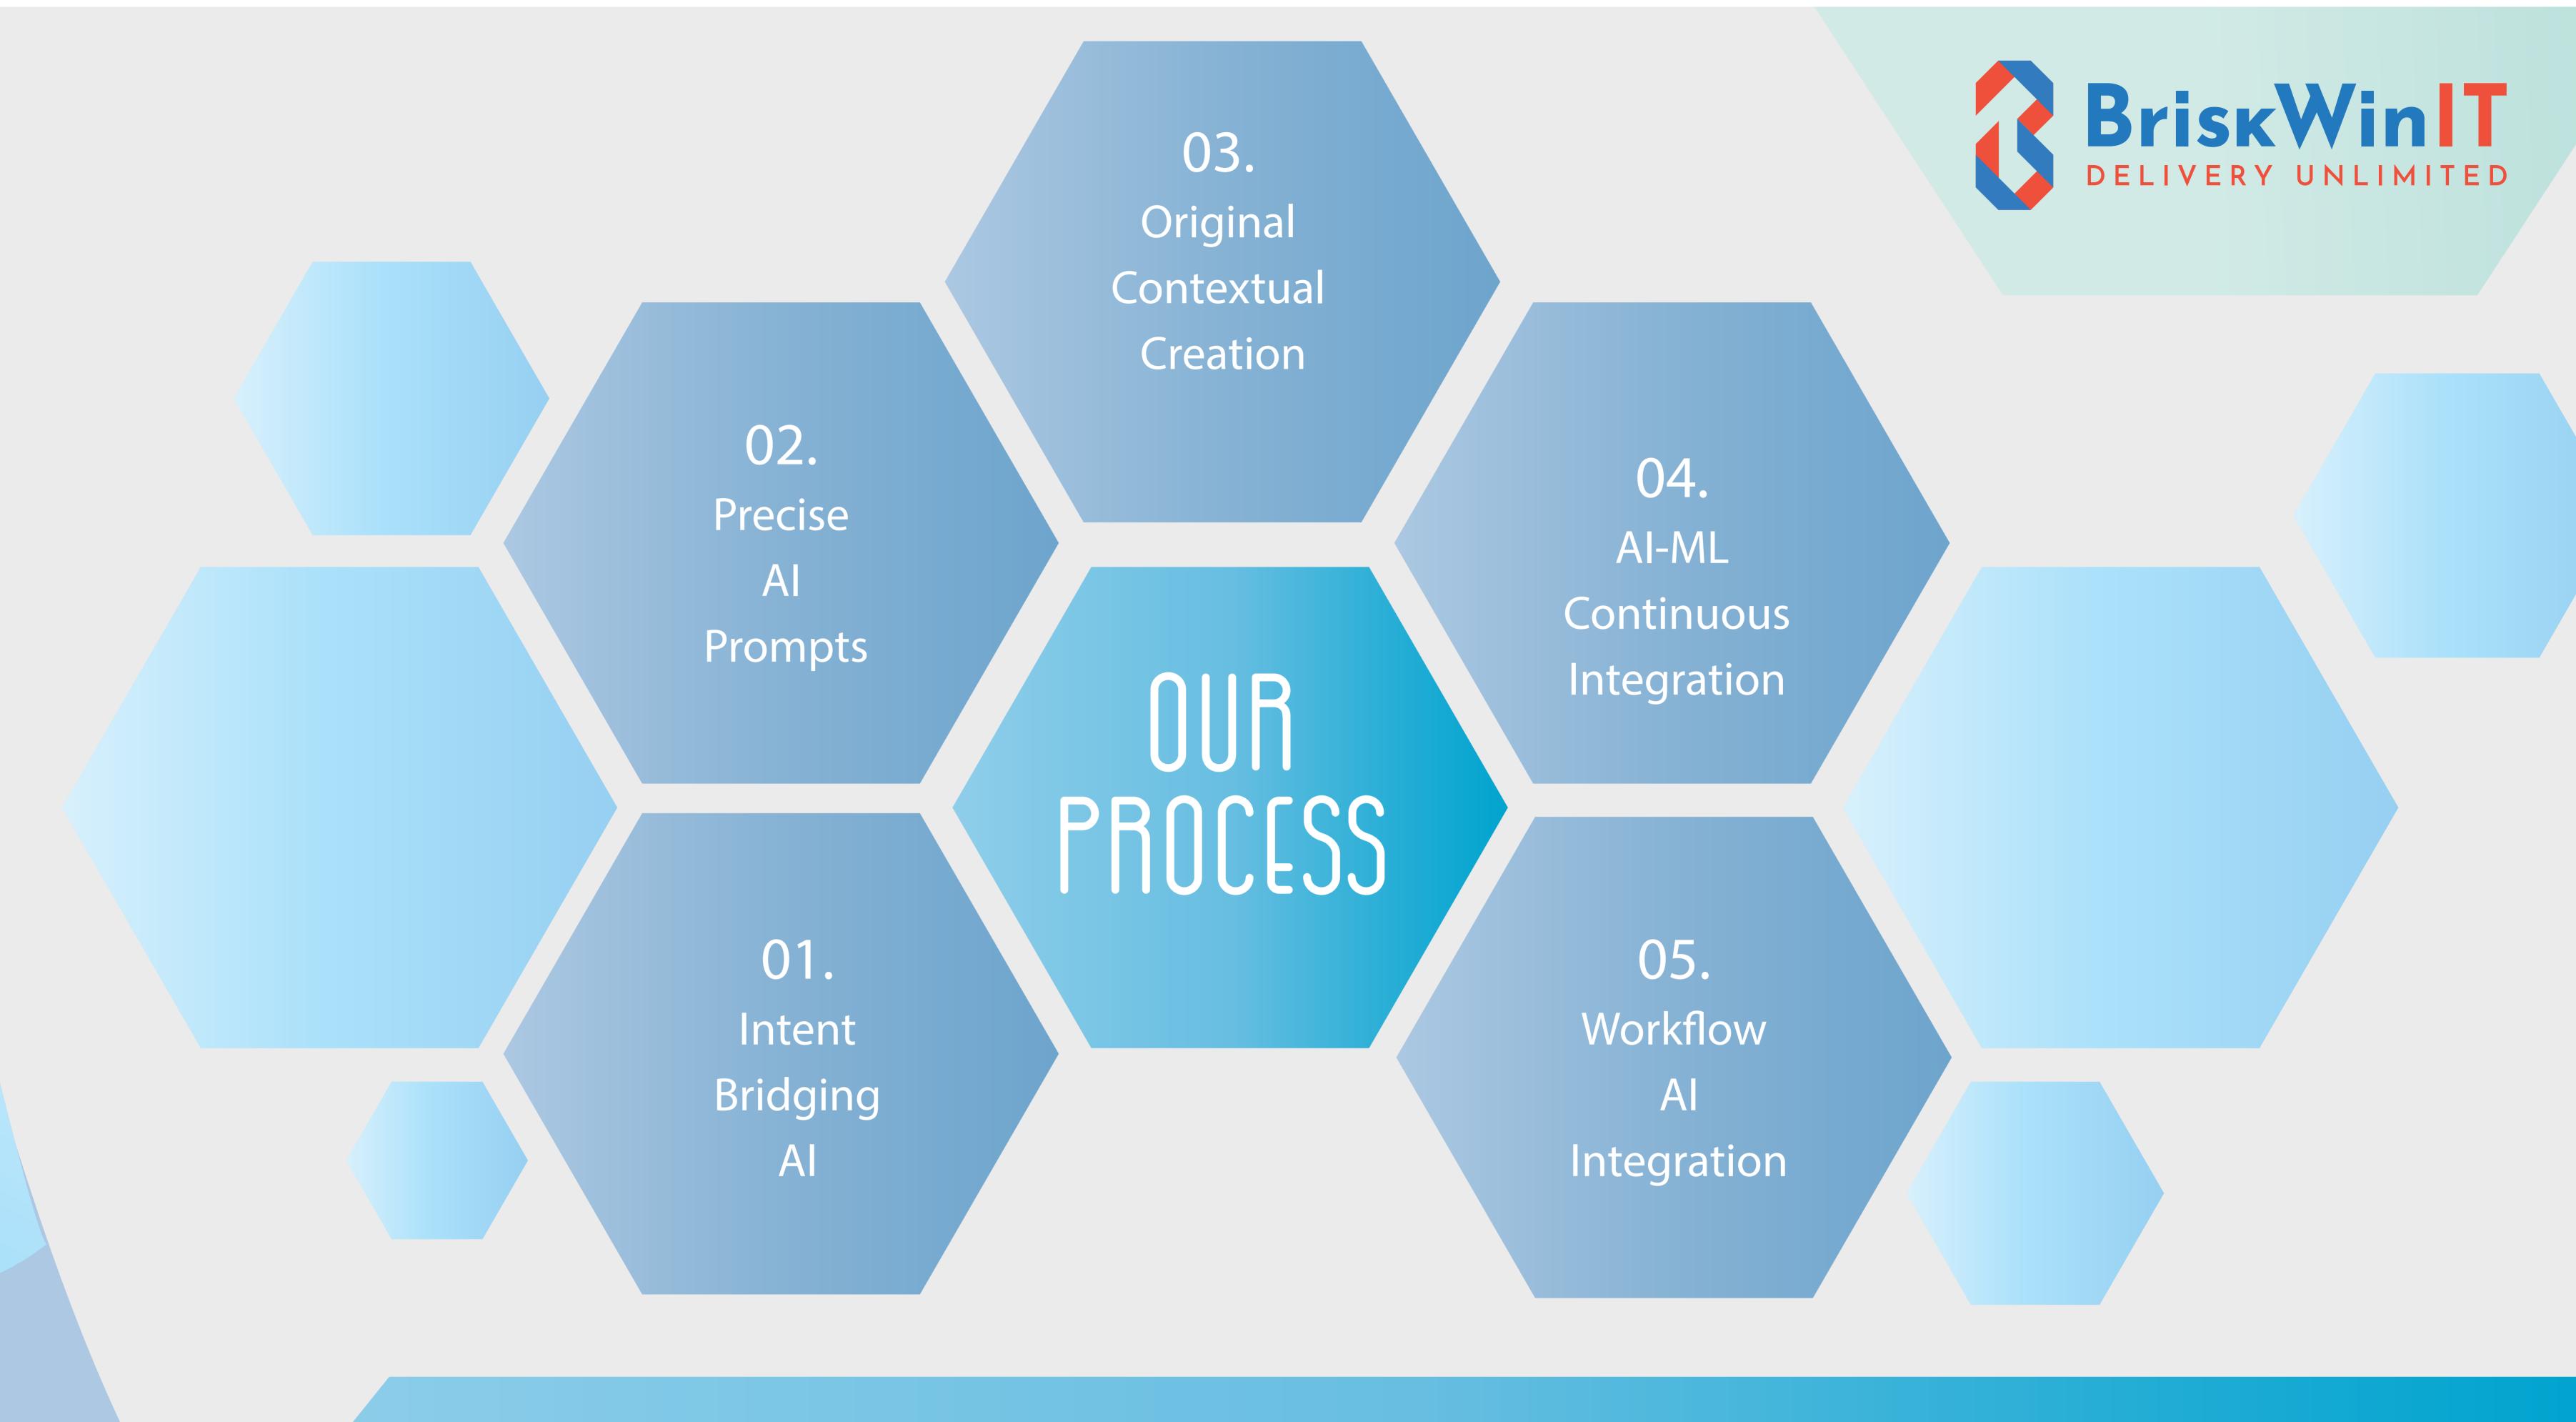

## Generative Al Services

BriskWin IT specializes in cutting-edge Al services, merging generative Al and prompt engineering for innovative solutions across industries.

## Our Services

- Al Prompt Engineering
  - Generative Artificial Intelligence
    - Machine Learning
      - Al as a Service

## Benefits

- Creative Content Generation
  - Consistent Brand Voice
    - Enhanced Productivity
      - Real-time Adaptation
        - Precise Communication with Al
          - Tailored Solutions
            - Domain Expertise Enhancement
              - Effective Problem Solving