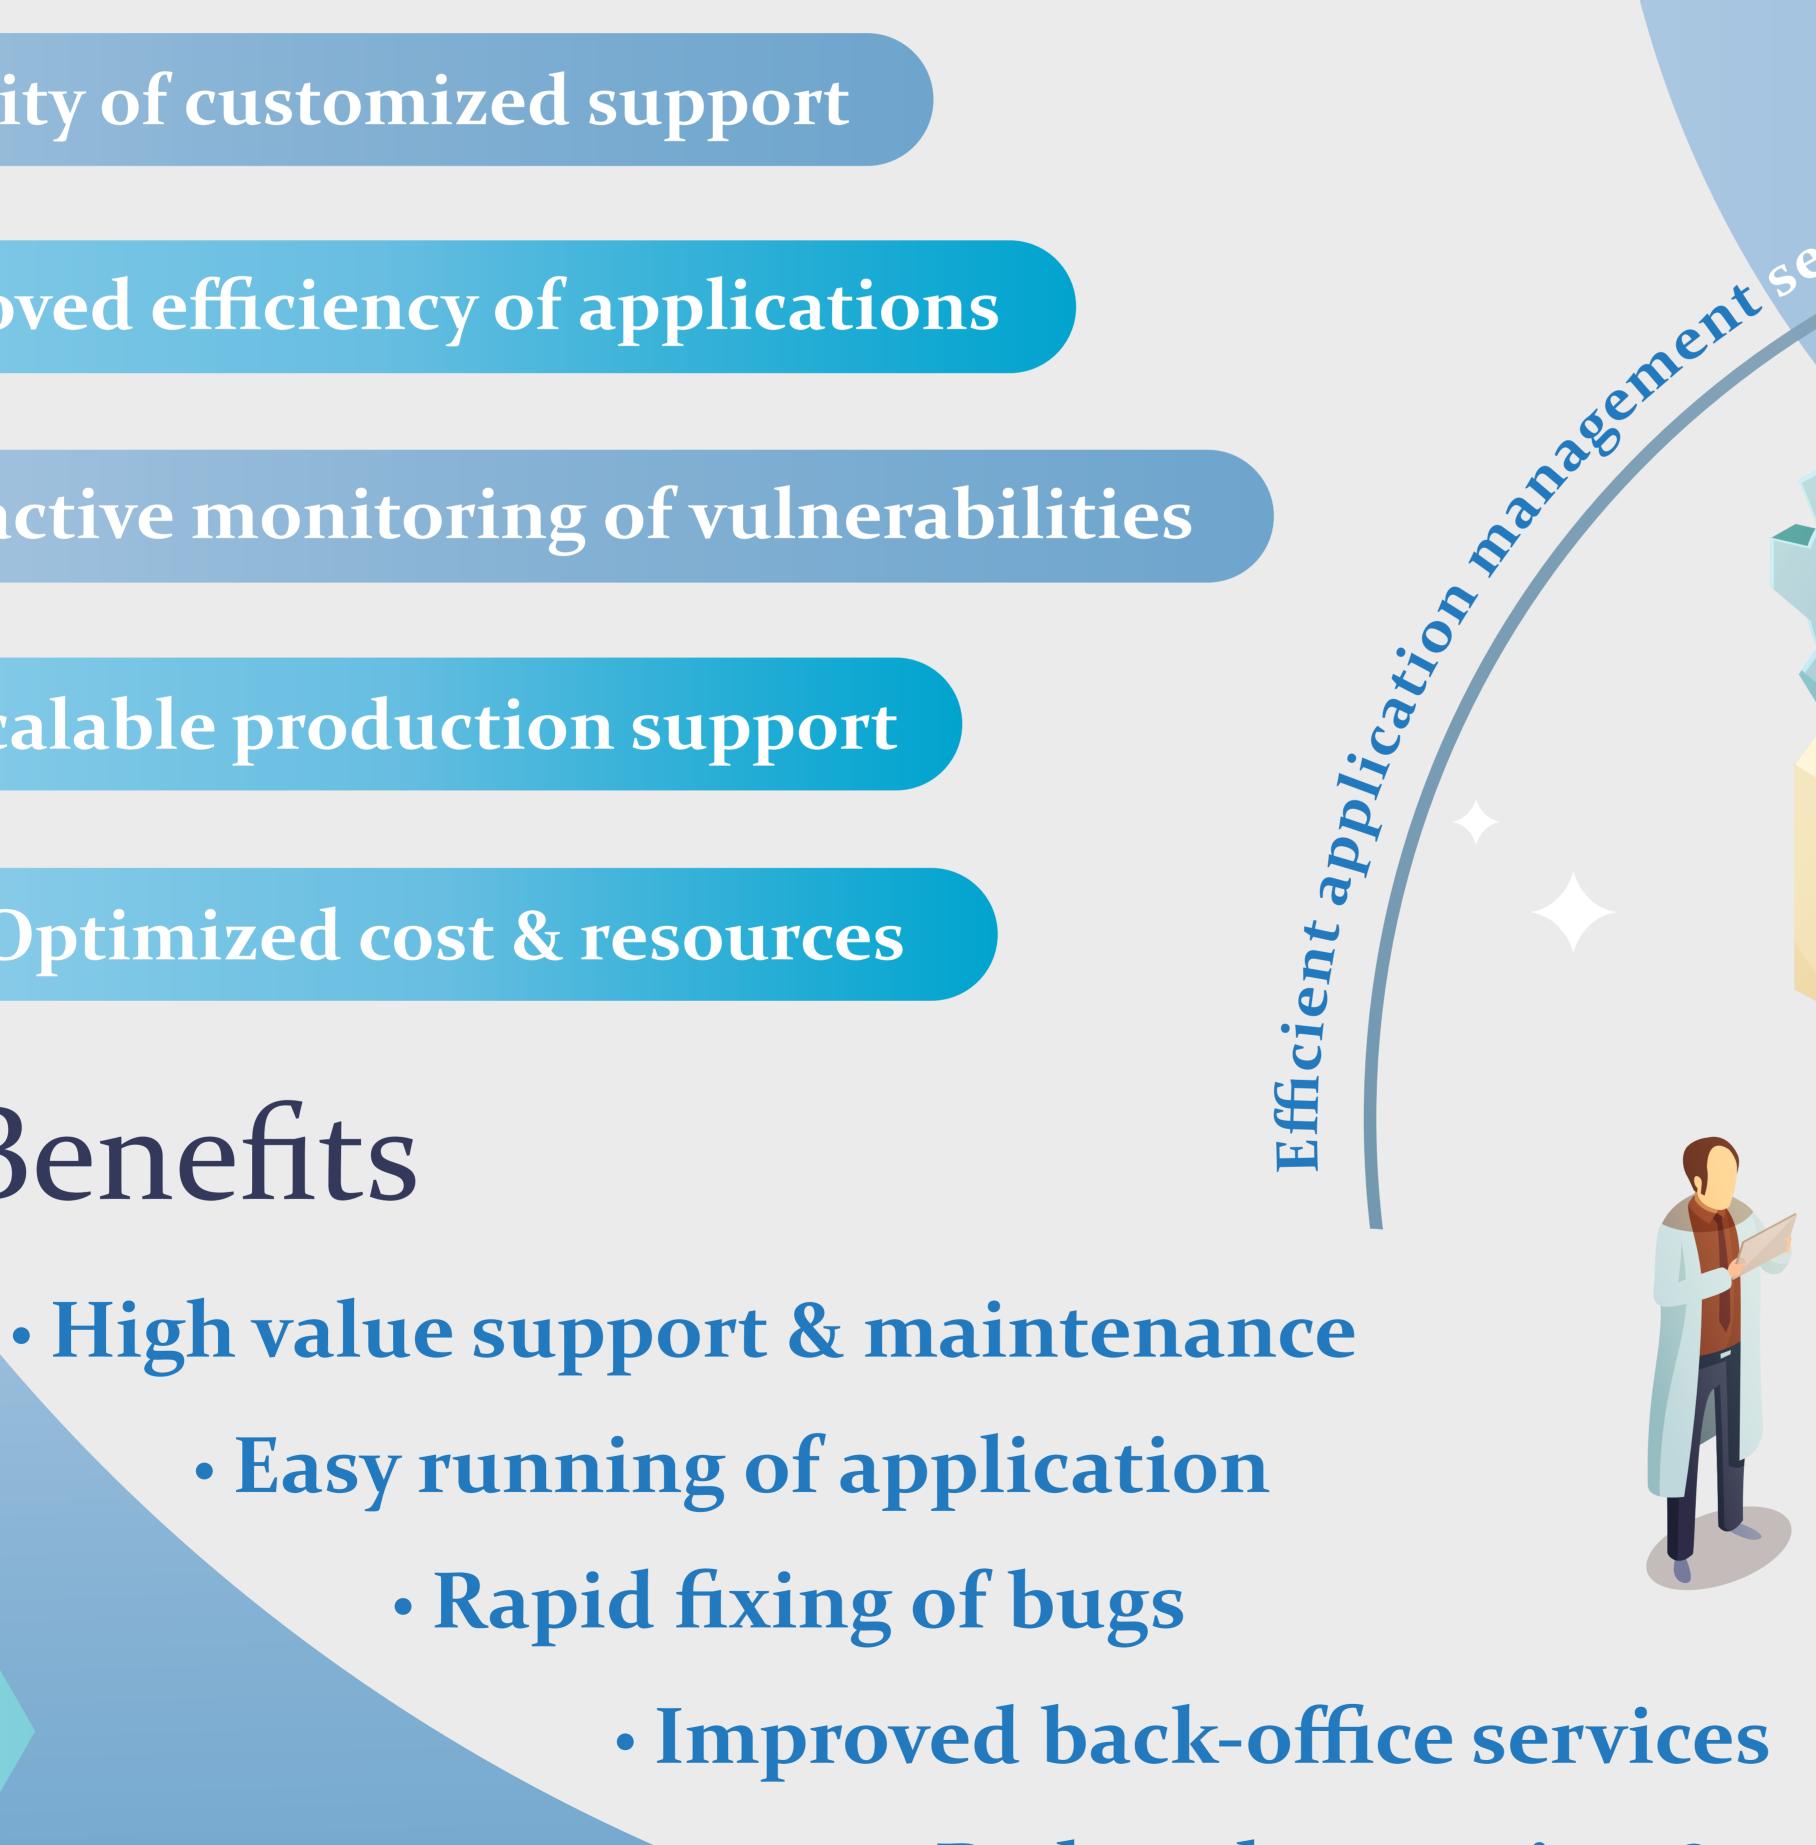

## Application Support and Maintenance

Our application support and maintenance services enable you to enrich your end users with a high-quality application experience by meeting ever-changing business needs and customer demands.

Flexibility of customized support

Improved efficiency of applications

**Proactive monitoring of vulnerabilities** 

Scalable production support

**Optimized cost & resources** 

## Benefits